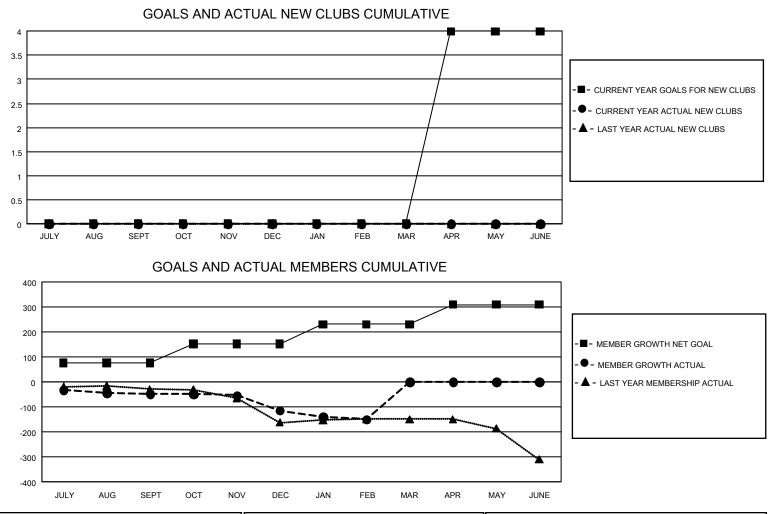

## LOCATION: KANSAS

GMT: OPEN

GMT CA 1

| Clubs         |               |             |               | Members               |                       |                         |                                                    |  |  |
|---------------|---------------|-------------|---------------|-----------------------|-----------------------|-------------------------|----------------------------------------------------|--|--|
|               | RESULTS FOR   | R 2019-2020 |               | RESULTS FOR 2019-2020 |                       |                         |                                                    |  |  |
| QUARTER       | NEW CLUB GOAL | NEW CLUBS   | DROPPED CLUBS | QUARTER MEMB          | ER GROWTH NET<br>GOAL | MEMBER GROWTH<br>ACTUAL | DROPPED<br>MEMBERS ACTUAL<br>(including transfers) |  |  |
| JULY/AUG/SEPT | 0             | 0           | 2             | JULY/AUG/SEPT         | 228                   | 65                      | 102                                                |  |  |
| OCT/NOV/DEC   | 0             | 0           | 2             | OCT/NOV/DEC           | 231                   | 80                      | 134                                                |  |  |
| JAN/FEB/MAR   | 0             | 0           | 1             | JAN/FEB/MAR           | 234                   | 61                      | 91                                                 |  |  |
| APR/MAY/JUNE  | 12            | 0           | 0             | APR/MAY/JUNE          | 237                   | 0                       | 0                                                  |  |  |